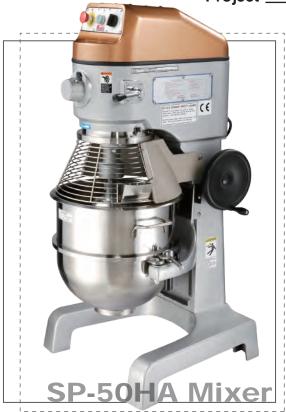

## SP-50HA Mixer

# SP-50HA 50 Quart Mixer

Built into each mixer is the quality of workmanship and design synonymous with SPAR.

### Standard Features

**/////** 

- Powerful 2 HP custom built motor
- Three fixed speeds
- High torque transmission
- Heat-treated hardened steel alloy gears and shafts
- Permanently lubricated transmission
- Thermal overload protection
- Rigid cast iron body
- Stainless steel bowl guard with built in ingredient chute
- NSF approved enamel gray paint (optional)
- Front mounted controls
- 15 minute timer
- Industry standard #12 attachment hub
- Safety interlocked bowl guard and bowl lift
- Non-slip rubber feet
- 6 foot cord and ground plug (single phase only)

#### Standard Accessories **/////**

- 50 quart stainless steel bowl
- Flat beater (aluminum)
- · Stainless steel wire whip
- Spiral dough hook (aluminum)

No.145, 11th Industry Rd. Ta-Li City, Taichung Hsien 412 Taiwan Phone:886-4-2491-7585 E-Mail:spar@tcts.seed.net.tw