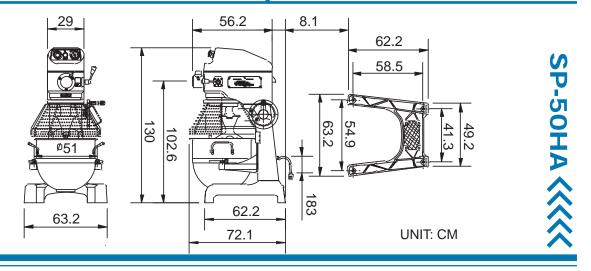

## **Specifications**

● Motor 

2 HP (1500W), grease packed ball bearing, air-cooled, 230V/50Hz/1Ph, 220V/380V/3Ph

• Controls

Spar Mixer controls are front-mounted to give easy access in cramped kitchen environments. The following controls are standard on all Spar Mixers: separate start and emergency stop buttons so operators can shut down the mixer immediately in an emergency situation, a 15-minute timer which shuts off the machine after set time has elapsed, and thermal overload protection

Bowls and Agitators

Standard equipment includes a 50Qt. (50L) high quality stainless steel bowl, dough hook, flat beater, and whip. A sturdy hand lever on the body column raises and lowers the bowl as well as locking in place at the top and bottom positions.

Shipping Information

**/////** 

N.W. 270kgs G.W. 310kgs

Carton Size:

Depth x Width x Height 75cm x 65cm x 131cm

Cartons are affixed to an undersized skid (pallet), the weight and diminsions of this skid are not included above and may vary from shipment to shipment.