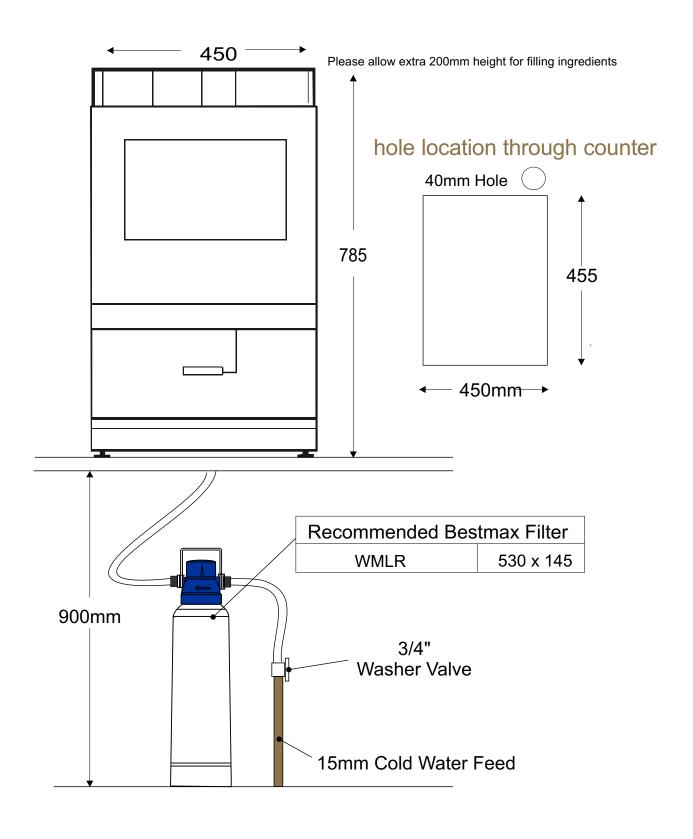

## SPENGLER CL22

| Technical Specifications |              |            |          |          |           |       |        |
|--------------------------|--------------|------------|----------|----------|-----------|-------|--------|
| Model                    | Power supply | Connection | Width mm | Depth mm | Height mm | Amps  | Weight |
| CL22                     | 3000W/230V   | 13A Socket | 450      | 455      | 785       | 13.0A | 48Kg   |

| Technical Specifications |              |            |          |          |           |       |        |
|--------------------------|--------------|------------|----------|----------|-----------|-------|--------|
| Model                    | Power supply | Connection | Width mm | Depth mm | Height mm | Amps  | Weight |
| CL22                     | 3000W/230V   | 13A Socket | 450      | 455      | 785       | 13.0A | 48Kg   |

| ore-install check list                                                                   |                                                                                                                                                                                                                                                                                              |  |
|------------------------------------------------------------------------------------------|----------------------------------------------------------------------------------------------------------------------------------------------------------------------------------------------------------------------------------------------------------------------------------------------|--|
| Electrical supply socket within 1 metre. See connection chart above.                     | Preferred work surface height 900mm (only for optimum working)                                                                                                                                                                                                                               |  |
| 15 mm Dedicated cold water supply within 1 metre with 3/4" washer tap.                   | Has 40mm diameter hole been made through work top for pipes/cables. (see p2)                                                                                                                                                                                                                 |  |
| Work top area complete and with space for machine                                        | Space for water filter under work top (see Bestmax dimensions on p2)                                                                                                                                                                                                                         |  |
| The electrical and water supplies are working?                                           | Work top capable of supporting weight                                                                                                                                                                                                                                                        |  |
| Is there coffee/ingredients and cups on site so the engineer can commission the machine? | Are there any site access issues that the engineer should be made aware of?                                                                                                                                                                                                                  |  |
|                                                                                          |                                                                                                                                                                                                                                                                                              |  |
| install address:                                                                         | Please sign and date the declaration below to confirm all the above is correct, and please fax or post back. If for any reason the engineer can not install the machine on your preferred date due to any of the above being false, a recall charge of £120.00 + Vat will be become payable. |  |
| install date req. / /                                                                    |                                                                                                                                                                                                                                                                                              |  |
| name:                                                                                    | <br>signed:                                                                                                                                                                                                                                                                                  |  |
| telephone:                                                                               | date: / /                                                                                                                                                                                                                                                                                    |  |