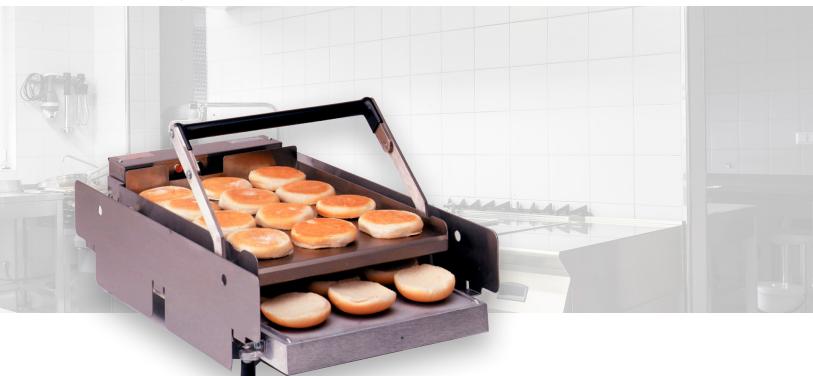

## Batch Bun Toaster Product # 212-GFCCE

The Prince Castle Batch Bun Toaster is designed to perfectly caramelize large quantities of buns easily and quickly. This toaster ensures uniform heat throughout the bun, and seals its surface against saturation by condiments. Model 212-GFCCE features an adjustable cycle timer and an adjustable thermostat. A stainless steel bun board with a heavy-duty insulated handle ensures proper crush for perfect caramelization. The toaster holds up to 12 complete buns at a time and adjusts to accommodate different thicknesses.

#### **Product Features**

- Toasts up to 12 complete buns at one time.
- Provides perfect caramelization by contact toasting for better tasting product and prevents condiments from saturating buns.
- Unit is easy to clean and maintain.
- Visible and audible alarms signal toast cycle is complete.
- Adjustable thermostat provides precise toasting for all types of bread products.
- Adjustable bun thickness controls.
- Adjustable timer from 20-100 seconds.
- Stainless steel and aluminum construction.
- Durable nickle-plated heating platen provides uniform heat.
- One year parts and labor warranty.
- Includes one (1) spatula.