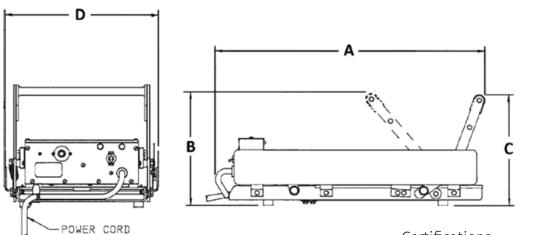

#### Dimensions

| Model     | Length        | Width         | Height        | Shipping Weight |
|-----------|---------------|---------------|---------------|-----------------|
| Number    | in (cm)       | in (cm)       | in (cm)       | lbs (kg)        |
| 212-GFCCE | 27.50 (69.85) | 16.00 (40.64) | 11.63 (29.53) |                 |