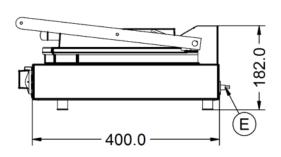

## **Specifications** Summary **Power and Performance** Total Power kW **Brand** Lincat 2.25 **IP Rating** Range Lynx 400 IP23 Cooking Area (Width x Depth) mm **Power Type** Electric 264 x 250 **Unit Type** Counter-top **Temperature Control** Mechanical Available in UK Only No **UK Warranty** 2 Years Parts and Labour Warranty **Export Warranty** Contact your local dealer GTIN 5056105101123 **Key Specifications Weights and Dimensions Top Grill Plate Surface Type** Unit Height (External) mm Ribbed 182 **Grill Plate Surface Type** Unit Width (External) mm 293 Ribbed **Grill Plate Material** Unit Depth (External) mm 400 Iron Net Weight Kg 21.4 **Supply Connections Shipping** Packed Weight Kg **Requires Installation** 23.2 Νn **Requires Electrical Supply** Packed Height cm 38 Yes UK 3 Pin Plua Packed Width cm Yes Requires Hardwiring Packed Depth cm No **Electrical Supply Rating Watts** 2,250 Single Phase Amps 9.8 Single Phase Voltage

## **Technical Picture**