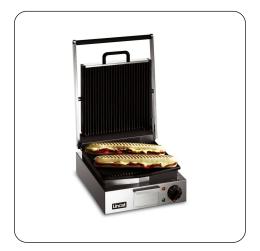

## Lincat

LPG - Lincat Lynx 400 Electric Counter-top Single Panini Grill -Ribbed Upper & Lower Plates - W 310 mm - 2.25 kW Heat food rapidly and seal in all the juices and flavour with the 2.25kW Lynx 400 Electric Panini Grill with ribbed plates.

- Compact model with ribbed plates ideal where space is limited
- Ideal for paninis
- Fast heat up from cold
- Enamelled cast iron plates give excellent heat retention and are easy to clean
- 1 kW element in upper plate and 1.25 kW in lower plate gives balanced cooking - no need to turn food
- Thermostatic control for accurate repeatable results
- Well balanced, smooth action mechanism with positive 'park' position for safe and easy operation
- Plug and play for an easy installation