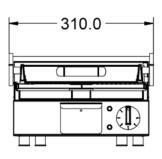

## **Specifications** Summary **Power and Performance** Total Power kW **Brand** Lincat 2.25 **IP Rating** Range Lynx 400 IP23 Cooking Area (Width x Depth) mm **Power Type** Electric 264 x 250 **Unit Type** Counter-top **Temperature Control** Mechanical Available in UK Only No **UK Warranty** 2 Years Parts and Labour Warranty **Export Warranty** Contact your local dealer GTIN 5056105101123 **Key Specifications Weights and Dimensions Top Grill Plate Surface Type** Unit Height (External) mm Ribbed 182 **Grill Plate Surface Type** Unit Width (External) mm 293 Ribbed **Grill Plate Material** Unit Depth (External) mm 400 Iron Net Weight Kg 21.4 **Supply Connections Shipping** Packed Weight Kg **Requires Installation** 23.2 Νn **Requires Electrical Supply** Packed Height cm 38 Yes UK 3 Pin Plua Packed Width cm Yes Requires Hardwiring Packed Depth cm No **Electrical Supply Rating Watts** 2,250 Single Phase Amps 9.8 Single Phase Voltage

## **Technical Picture**