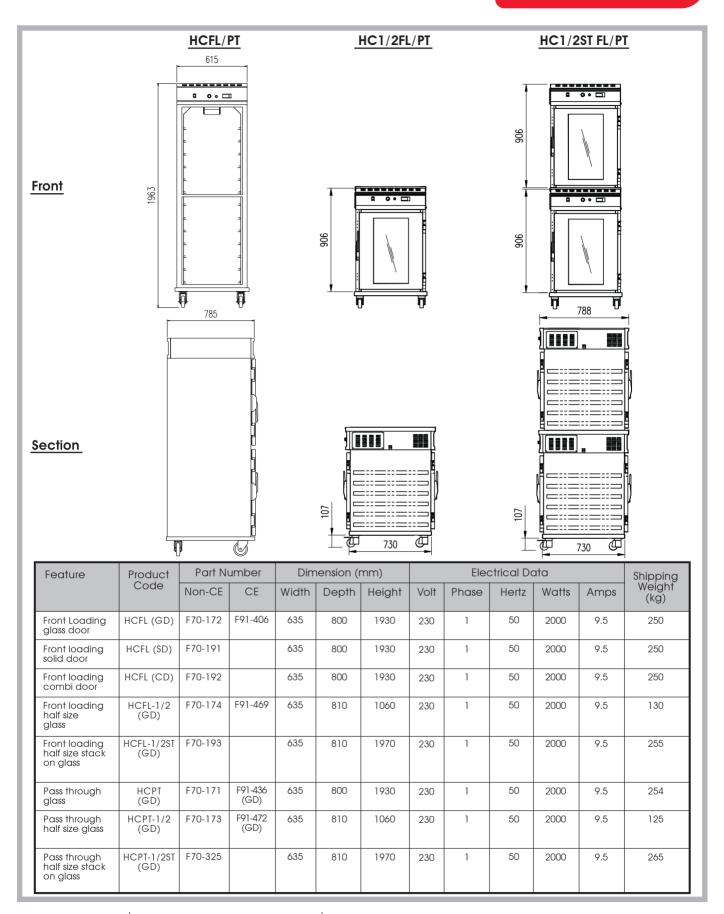

## Specifications:

The Fabristeel Holding Cabinet is a highly efficient fully insulated cabinet that is designed to keep your food safe, hot and fresh at their desired temperature until it's ready to be served.

Two powerful, high efficient fans and a high capacity heating element, together with its specially designed interior, will help to re-circulates and uniformly distributes those hot humidified air across all levels. The quick recovery system will help maintains consistent inside temperatures even through frequent opening and closing of doors.