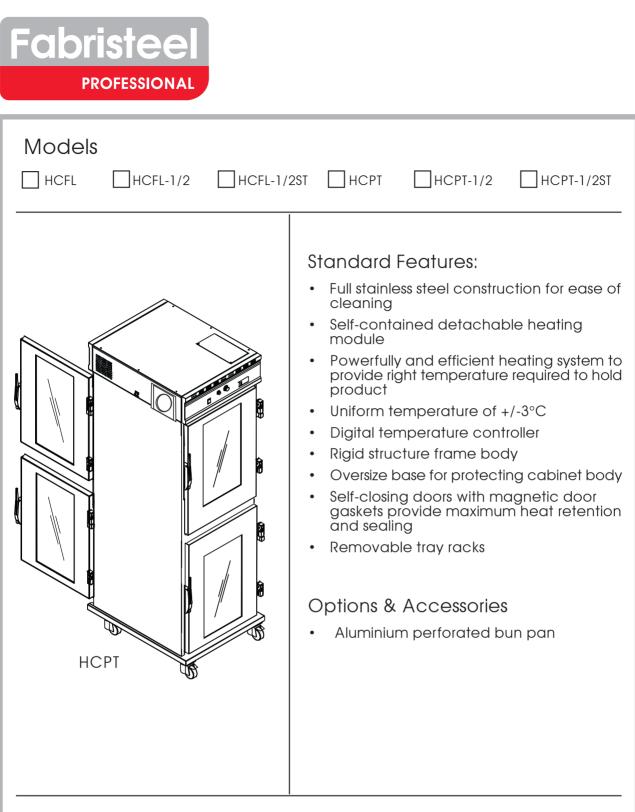

## Specifications:

The Fabristeel Holding Cabinet is a highly efficient fully insulated cabinet that is designed to keep your food safe, hot and fresh at their desired temperature until it's ready to be served.

Two powerful, high efficient fans and a high capacity heating element, together with its specially designed interior, will help to re-circulates and uniformly distributes those hot humidified air across all levels. The quick recovery system will help maintains consistent inside temperatures even through frequent opening and closing of doors.