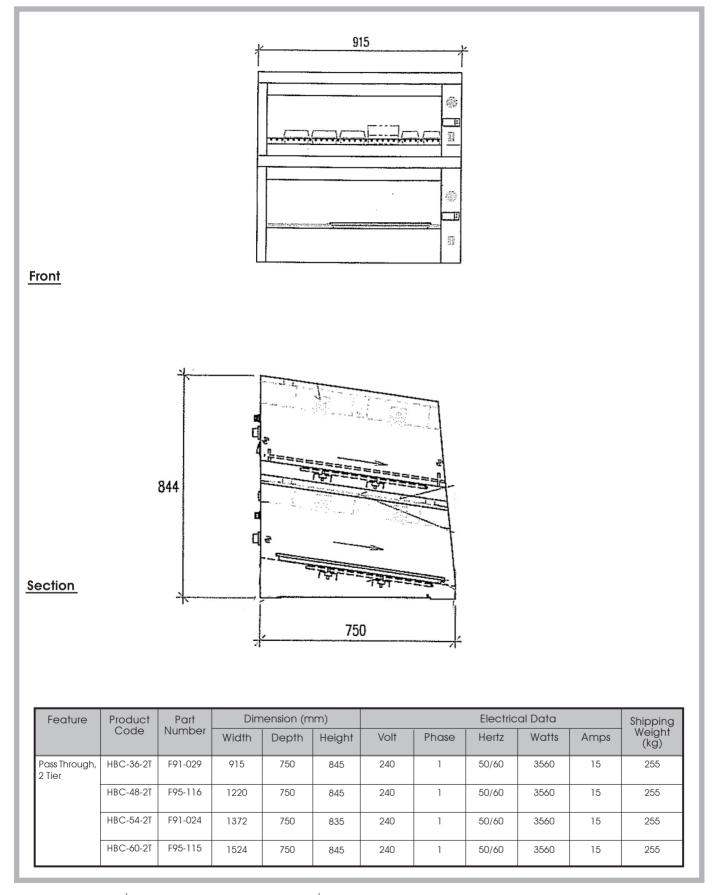

| Fabristeel<br>professional<br>Models<br>HBC-36-2T HBC-48-2T                                                                                                                                                                                                                                                                                                                                                                                                                                                                                                                                                                                                                                                                                                                                                                                                                                                                                                                                                                                                                                                                                                                                                    |                                                                                                                                                                                                                                                                                                                                                                                                                                                                                                                                                                                                                                                                                                         | Burger (       |
|----------------------------------------------------------------------------------------------------------------------------------------------------------------------------------------------------------------------------------------------------------------------------------------------------------------------------------------------------------------------------------------------------------------------------------------------------------------------------------------------------------------------------------------------------------------------------------------------------------------------------------------------------------------------------------------------------------------------------------------------------------------------------------------------------------------------------------------------------------------------------------------------------------------------------------------------------------------------------------------------------------------------------------------------------------------------------------------------------------------------------------------------------------------------------------------------------------------|---------------------------------------------------------------------------------------------------------------------------------------------------------------------------------------------------------------------------------------------------------------------------------------------------------------------------------------------------------------------------------------------------------------------------------------------------------------------------------------------------------------------------------------------------------------------------------------------------------------------------------------------------------------------------------------------------------|----------------|
| Image: constrained stateImage: constra | <ul> <li>Standard Features:</li> <li>Full stainless steel construction for ease of cleaning</li> <li>Pass-through design</li> <li>Angled thermo-perspex flip doors provide easy &amp; clear viewing of the product as well as maximum heat retention which give food safety &amp; hygiene</li> <li>Individual control section giving the flexibility to adjust according to your needs</li> <li>Dual heat technology with individual heater controls intensity adjustable radiant heater on top side and digital temperature controlled foil heater on bottom side</li> <li>Easily removable of parts for cleaning</li> <li>Easily accessible electrical panel for service &amp; maintenance</li> </ul> | Chute (Heated) |