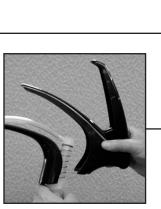

Unscrew and remove the pump bottom.

Place one hand over the elbow connector and spring.With the other hand, unscrew the pump body from the elbow connector. **Use caution as the spring is under compression.** 

Slide the spring off the plunger.