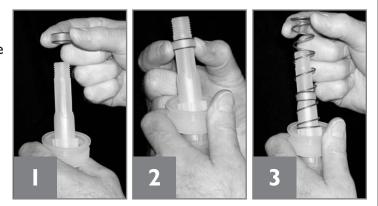

### **REASSEMBLY** -

To reassemble the pump, follow the above in reverse order. See below for reassembly tips:

- Wear gloves or be sure hands are properly cleaned and sanitized during assembly.
  - Push up on the plunger while installing the spring and elbow connector. See diagram. Use caution as the spring will be under compression.
- Before reassembling the pump, lubricate the O-ring with a food-grade lubricant or fresh vegetable oil.
- When reinstalling handle/upper housing to lower housing/pump engine, be sure the handle is raised all the way.

## PORTION RINGS-

Your FrontLine<sup>™</sup> Condiment Dispensing System dispenses one fluid ounce with each stroke. Three portion rings are included with your pump if you wish to reduce portion size. Each ring reduces portion size by 1/4 ounce. The portion rings are easy to install. During pump reassembly, before installing the spring, simply slip the ring(s) onto the neck of the plunger.