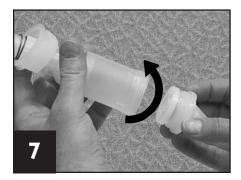

Unscrew and remove the pump bottom.

Place one hand over the elbow connector and spring.With the other hand, unscrew the pump body from the elbow connector. **Use caution as the spring is under compression.** 