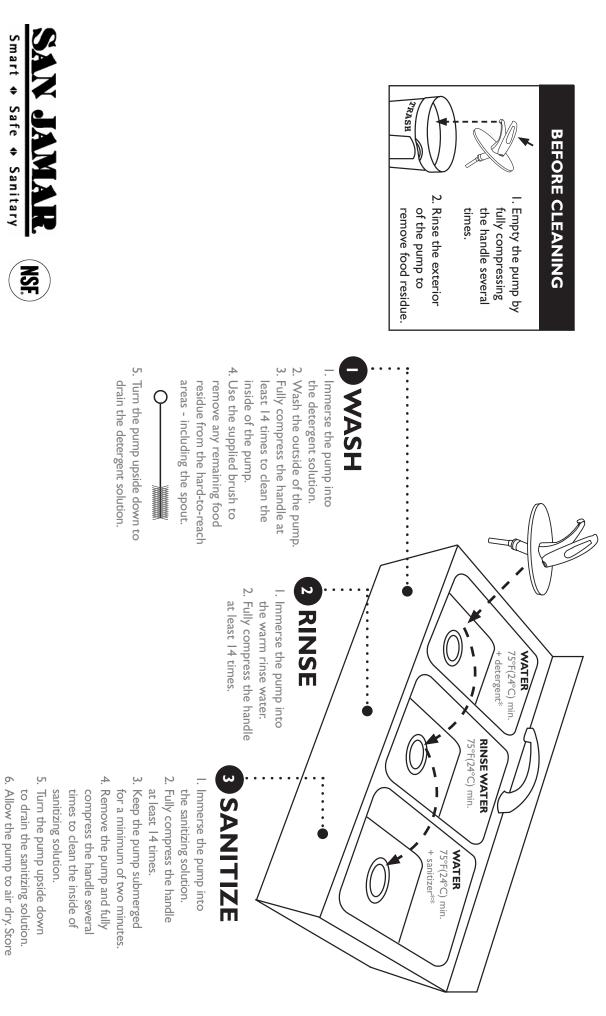

# FRONTLINE<sup>TM</sup> CONDIMENT DISPENSING SYSTEMS Daily Cleaning and Sanitizing Instructions for Pump

FrontLine<sup>TM</sup> is NSF Listed for simple daily "clean-in-place" (see inside for periodic full disassembly cleaning).

\*Use a commonly available dishwashing detergent such as Dawn or Joy mixed to a concentration recommended by manufacturer. \*\*Use a quaternary ammonium sanitizer mixed to the manufacturer recommended concentration for water at 75°F(24°C) minimum.