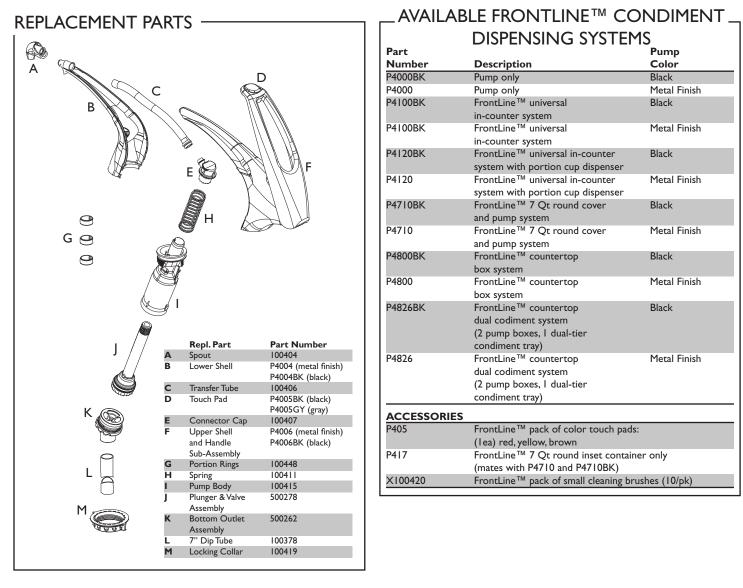

| DISPENSING SYSTEMS                                 |                                                                                                                                                                                                                                                                                                                                                                                                                                                                                                                                                                                                                                                                                                                                                  |
|----------------------------------------------------|--------------------------------------------------------------------------------------------------------------------------------------------------------------------------------------------------------------------------------------------------------------------------------------------------------------------------------------------------------------------------------------------------------------------------------------------------------------------------------------------------------------------------------------------------------------------------------------------------------------------------------------------------------------------------------------------------------------------------------------------------|
|                                                    | Pump                                                                                                                                                                                                                                                                                                                                                                                                                                                                                                                                                                                                                                                                                                                                             |
| Description                                        | Color                                                                                                                                                                                                                                                                                                                                                                                                                                                                                                                                                                                                                                                                                                                                            |
| Pump only                                          | Black                                                                                                                                                                                                                                                                                                                                                                                                                                                                                                                                                                                                                                                                                                                                            |
| Pump only                                          | Metal Finish                                                                                                                                                                                                                                                                                                                                                                                                                                                                                                                                                                                                                                                                                                                                     |
| FrontLine <sup>™</sup> universal                   | Black                                                                                                                                                                                                                                                                                                                                                                                                                                                                                                                                                                                                                                                                                                                                            |
| in-counter system                                  |                                                                                                                                                                                                                                                                                                                                                                                                                                                                                                                                                                                                                                                                                                                                                  |
| FrontLine <sup>™</sup> universal                   | Metal Finish                                                                                                                                                                                                                                                                                                                                                                                                                                                                                                                                                                                                                                                                                                                                     |
| in-counter system                                  |                                                                                                                                                                                                                                                                                                                                                                                                                                                                                                                                                                                                                                                                                                                                                  |
| FrontLine <sup>™</sup> universal in-counter        | Black                                                                                                                                                                                                                                                                                                                                                                                                                                                                                                                                                                                                                                                                                                                                            |
| system with portion cup dispenser                  |                                                                                                                                                                                                                                                                                                                                                                                                                                                                                                                                                                                                                                                                                                                                                  |
| FrontLine <sup>™</sup> universal in-counter        | Metal Finish                                                                                                                                                                                                                                                                                                                                                                                                                                                                                                                                                                                                                                                                                                                                     |
| system with portion cup dispenser                  |                                                                                                                                                                                                                                                                                                                                                                                                                                                                                                                                                                                                                                                                                                                                                  |
| FrontLine <sup>™</sup> 7 Qt round cover            | Black                                                                                                                                                                                                                                                                                                                                                                                                                                                                                                                                                                                                                                                                                                                                            |
| and pump system                                    |                                                                                                                                                                                                                                                                                                                                                                                                                                                                                                                                                                                                                                                                                                                                                  |
| FrontLine™ 7 Qt round cover                        | Metal Finish                                                                                                                                                                                                                                                                                                                                                                                                                                                                                                                                                                                                                                                                                                                                     |
| and pump system                                    |                                                                                                                                                                                                                                                                                                                                                                                                                                                                                                                                                                                                                                                                                                                                                  |
| FrontLine <sup>™</sup> countertop                  | Black                                                                                                                                                                                                                                                                                                                                                                                                                                                                                                                                                                                                                                                                                                                                            |
| box system                                         |                                                                                                                                                                                                                                                                                                                                                                                                                                                                                                                                                                                                                                                                                                                                                  |
| FrontLine <sup>™</sup> countertop                  | Metal Finish                                                                                                                                                                                                                                                                                                                                                                                                                                                                                                                                                                                                                                                                                                                                     |
| box system                                         |                                                                                                                                                                                                                                                                                                                                                                                                                                                                                                                                                                                                                                                                                                                                                  |
| I                                                  | Black                                                                                                                                                                                                                                                                                                                                                                                                                                                                                                                                                                                                                                                                                                                                            |
| ,                                                  |                                                                                                                                                                                                                                                                                                                                                                                                                                                                                                                                                                                                                                                                                                                                                  |
| (2 pump boxes, I dual-tier                         |                                                                                                                                                                                                                                                                                                                                                                                                                                                                                                                                                                                                                                                                                                                                                  |
|                                                    |                                                                                                                                                                                                                                                                                                                                                                                                                                                                                                                                                                                                                                                                                                                                                  |
| FrontLine <sup>™</sup> countertop                  | Metal Finish                                                                                                                                                                                                                                                                                                                                                                                                                                                                                                                                                                                                                                                                                                                                     |
| dual codiment system                               |                                                                                                                                                                                                                                                                                                                                                                                                                                                                                                                                                                                                                                                                                                                                                  |
| (2 pump boxes, I dual-tier                         |                                                                                                                                                                                                                                                                                                                                                                                                                                                                                                                                                                                                                                                                                                                                                  |
| condiment tray)                                    |                                                                                                                                                                                                                                                                                                                                                                                                                                                                                                                                                                                                                                                                                                                                                  |
|                                                    |                                                                                                                                                                                                                                                                                                                                                                                                                                                                                                                                                                                                                                                                                                                                                  |
| FrontLine <sup>™</sup> pack of color touch pads:   |                                                                                                                                                                                                                                                                                                                                                                                                                                                                                                                                                                                                                                                                                                                                                  |
| (lea) red, yellow, brown                           |                                                                                                                                                                                                                                                                                                                                                                                                                                                                                                                                                                                                                                                                                                                                                  |
| FrontLine <sup>™</sup> 7 Qt round inset container  | · only                                                                                                                                                                                                                                                                                                                                                                                                                                                                                                                                                                                                                                                                                                                                           |
| (mates with P4710 and P4710BK)                     |                                                                                                                                                                                                                                                                                                                                                                                                                                                                                                                                                                                                                                                                                                                                                  |
| FrontLine <sup>™</sup> pack of small cleaning brus | hes (10/pk)                                                                                                                                                                                                                                                                                                                                                                                                                                                                                                                                                                                                                                                                                                                                      |
|                                                    | Description   Pump only   Pump only   FrontLine™ universal   in-counter system   FrontLine™ universal in-counter   system with portion cup dispenser   FrontLine™ universal in-counter   system with portion cup dispenser   FrontLine™ universal in-counter   system with portion cup dispenser   FrontLine™ 7 Qt round cover   and pump system   FrontLine™ countertop   box system   FrontLine™ countertop   box system   FrontLine™ countertop   dual codiment system   (2 pump boxes, I dual-tier   condiment tray)   FrontLine™ countertop   dual codiment system   (2 pump boxes, I dual-tier   condiment tray)   FrontLine™ pack of color touch pads:   (1ea) red, yellow, brown   FrontLine™ 7 Qt round inset container   (miment tray) |