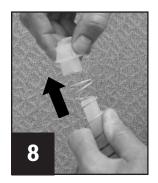

Unscrew the locking collar and remove the lid and the locking collar from the pump body.

Separate the handle/upper housing from the pump engine.

Slip the lower housing off the pump engine.

Gently twist and pull the end of the nozzle tube to remove.