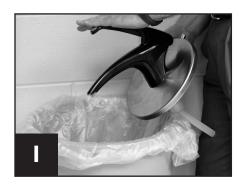

# Weekly Cleaning and Sanitizing Instructions for Pump

Before cleaning, empty the pump by fully compressing the handle several times until the condiment is removed from the pump.

Disconnect the dip tube from the pump body by pulling the dip tube down using a twisting motion.