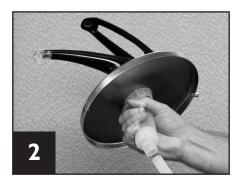

# Weekly Cleaning and Sanitizing Instructions for Pump

Before cleaning, empty the pump by fully compressing the handle several times until the condiment is removed from the pump.

Disconnect the dip tube from the pump body by pulling the dip tube down using a twisting motion.