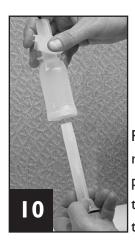

### For periodic use only (see front page for simple daily routine).

Push and remove the plunger through the bottom of the pump body.

Unscrew the outlet valve and remove it from the plunger.

Clean and sanitize all components in a threecompartment sink per local code. Use the supplied brush to clean any hard-to-reach areas, including the spout.Allow each component to air dry.