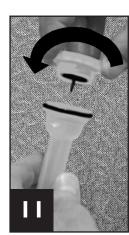

### For periodic use only (see front page for simple daily routine).

Push and remove the plunger through the bottom of the pump body.

Unscrew the outlet valve and remove it from the plunger.

Clean and sanitize all components in a threecompartment sink per local code. Use the supplied brush to clean any hard-to-reach areas, including the spout.Allow each component to air dry.