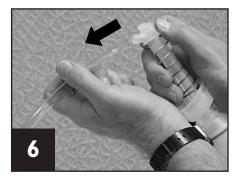

# Weekly Cleaning and Sanitizing Instructions for Pump

Before cleaning, empty the pump by fully compressing the handle several times until the condiment is removed from the pump.

Disconnect the dip tube from the pump body by pulling the dip tube down using a twisting motion.