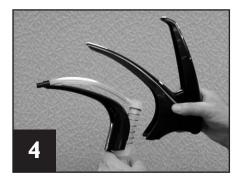

Unscrew the locking collar and remove the lid and the locking collar from the pump body.

Separate the handle/upper housing from the pump engine.

Slip the lower housing off the pump engine.

Gently twist and pull the end of the nozzle tube to remove.