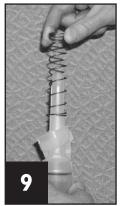

Unscrew and remove the pump bottom.

Place one hand over the elbow connector and spring.With the other hand, unscrew the pump body from the elbow connector. **Use caution as the spring is under compression.** 

Slide the spring off the plunger.

### **REASSEMBLY** -

To reassemble the pump, follow the above in reverse order. See below for reassembly tips:

- Wear gloves or be sure hands are properly cleaned and sanitized during assembly.
  - Push up on the plunger while installing the spring and elbow connector. See diagram. Use caution as the spring will be under compression.
- Before reassembling the pump, lubricate the O-ring with a food-grade lubricant or fresh vegetable oil.
- When reinstalling handle/upper housing to lower housing/pump engine, be sure the handle is raised all the way.