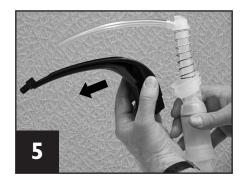

# Weekly Cleaning and Sanitizing Instructions for Pump

Before cleaning, empty the pump by fully compressing the handle several times until the condiment is removed from the pump.

Disconnect the dip tube from the pump body by pulling the dip tube down using a twisting motion.