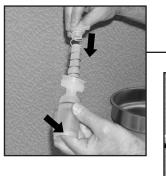

# Weekly Cleaning and Sanitizing Instructions for Pump

Before cleaning, empty the pump by fully compressing the handle several times until the condiment is removed from the pump.

Disconnect the dip tube from the pump body by pulling the dip tube down using a twisting motion.

Unscrew the locking collar and remove the lid and the locking collar from the pump body.

Separate the handle/upper housing from the pump engine.

Slip the lower housing off the pump engine.

Gently twist and pull the end of the nozzle tube to remove.