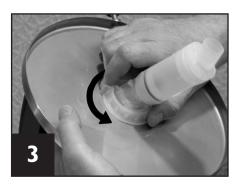

Unscrew the locking collar and remove the lid and the locking collar from the pump body.

Separate the handle/upper housing from the pump engine.

Slip the lower housing off the pump engine.

Gently twist and pull the end of the nozzle tube to remove.